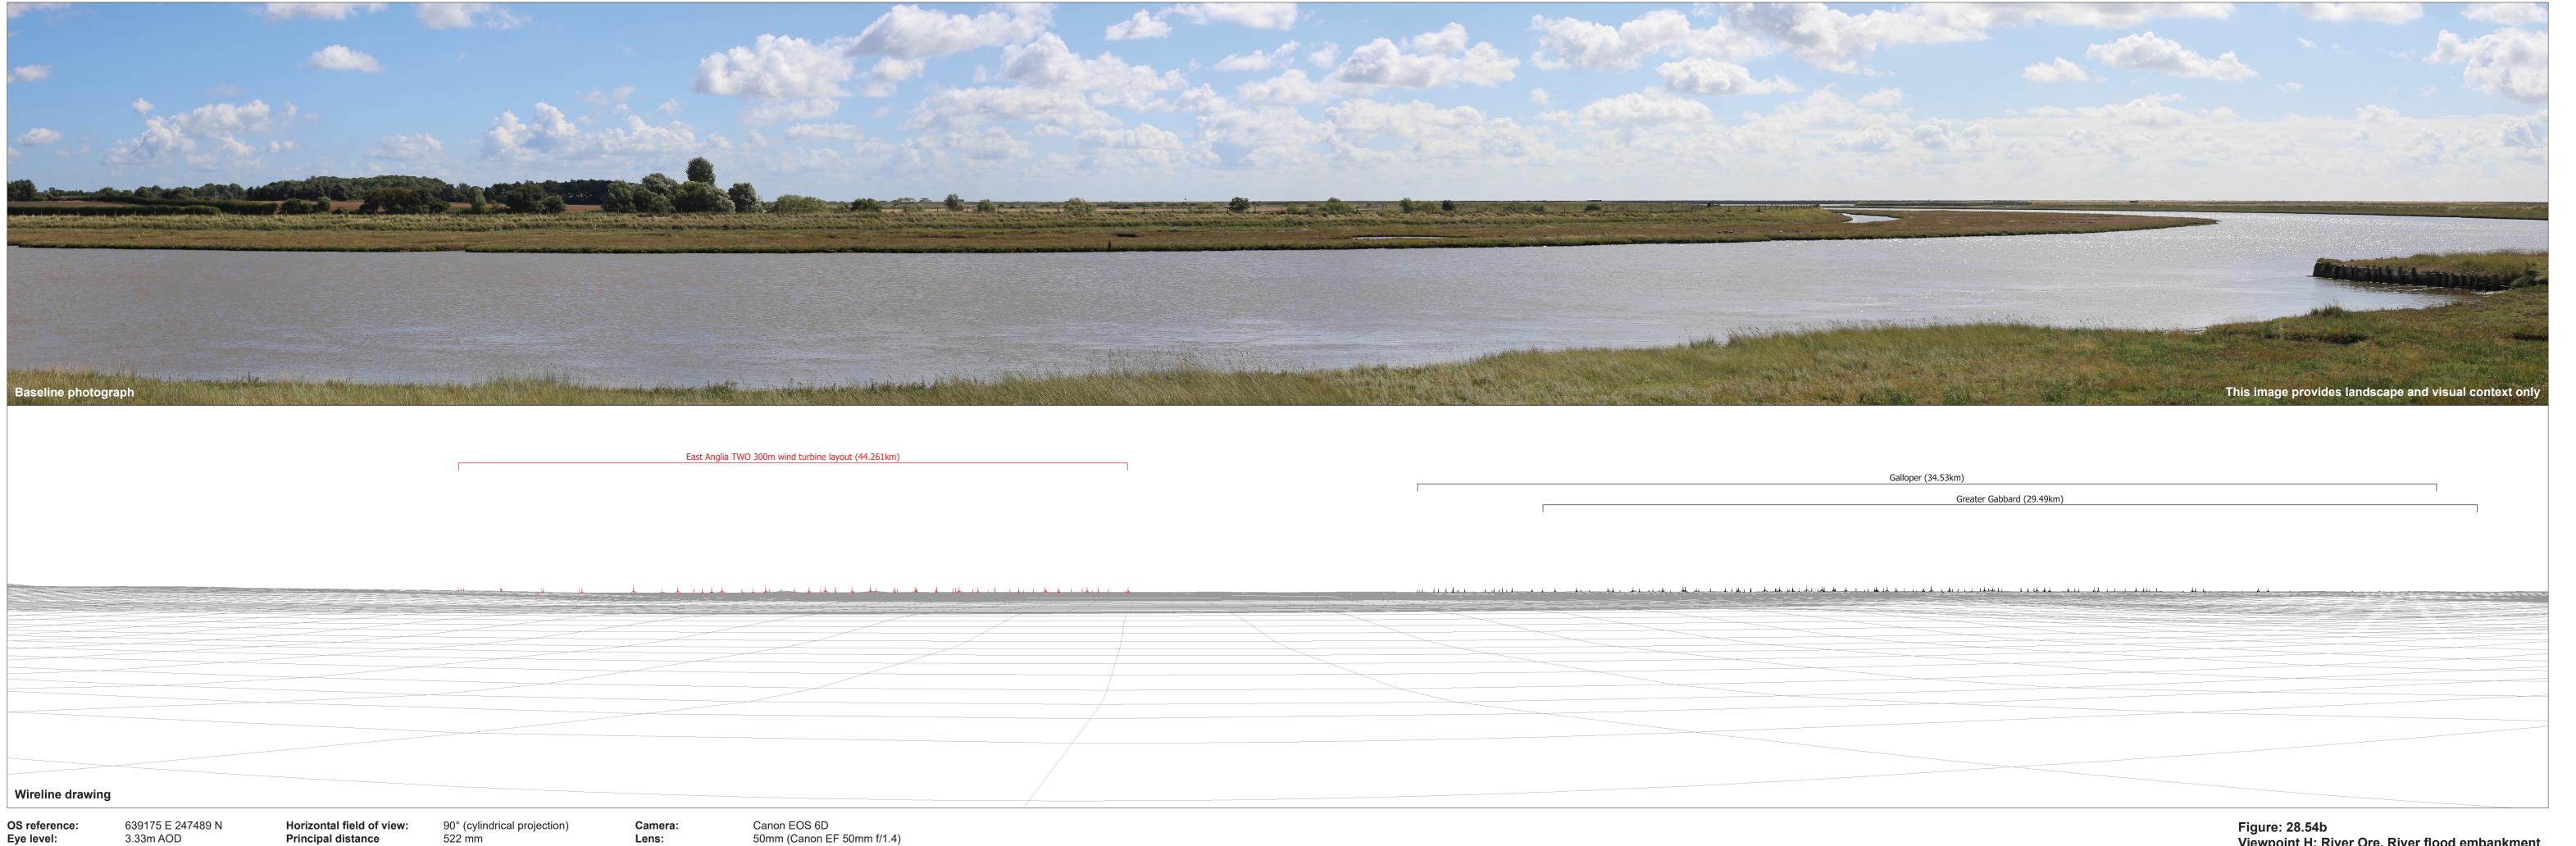

East Anglia TWO
Viewpoint: H
River Ore

 Drg No
 EA2-DWF-ENV-REP-IBR-000920

 Rev
 3
 Datum: WGS 1984 Projection: Zone 31N

 Figure
 28.54a

Direction of view: Nearest turbine:

44.261 km

Camera height: 1.5 m AGL 10/08/18, 09:56 Date and time:

Viewpoint H: River Ore. River flood embankment Suffolk Coastal Path